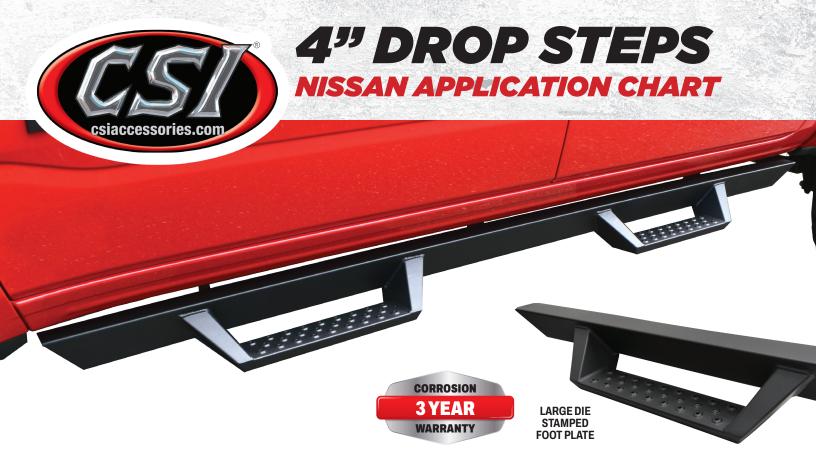

CSI's Drop Step Side Bars are built to last with a solid fully welded construction. The unique aggressive design complements the looks of today's modern trucks. A durable corrosion-resistant black powder coated finish keeps them looking their best. The fully welded step plates are sized for solid footing with dimple die stamped tread plates for traction. No-drill bolt on installation with mounting kit included. Covered by our 3 year limited warranty.

- Fully welded 1-piece construction
- Black powder coat finish
- Large step area with die stamped foot plates
- Mounts flush to rocker panel for a clean look
- Bolt-on installation
- Mounting kit included
- 3 year warranty against corrosion