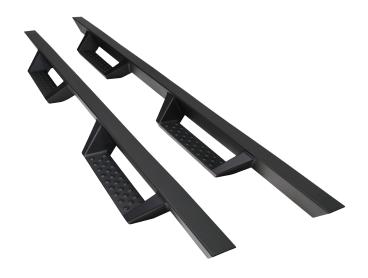

CSI's Drop Step Side Bars are built to last with a solid fully welded construction. The unique aggressive design complements the looks of today's modern trucks. A durable corrosion-resistant black powder coated finish keeps them looking their best. The fully welded step plates are sized for solid footing with dimple die stamped tread plates for traction. No-drill bolt on installation with mounting kit included. Covered by our 3 year limited warranty.

- Fully welded 1-piece construction
- Black powder coat finish
- Large step area with die stamped foot plates
- Mounts flush to rocker panel for a clean look
- Bolt-on installation
- Mounting kit included
- 3 year warranty against corrosion